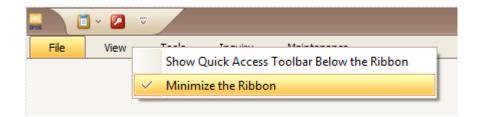

### 2.) How to Show Menu Ribbon

There are also two ways on Showing the Menu Ribbon in the System:

First one is by *right-clicking* in the Menu Ribbon Tab > *Minimize the Ribbon* for it to be unticked

The other way is by double-clicking the tab again