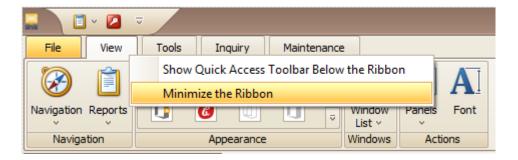

#### 1.) How to Hide Menu Ribbon

There are two ways on Hiding the Menu Ribbon in the System:

First one is by *right-clicking* in the Menu Ribbon Tab > *Minimize the Ribbon* 

The other way is by double-clicking the tab