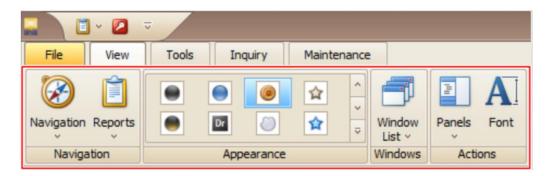

#### What is MENU RIBBON?

A Menu Ribbon is the command bar that is placed in the top of the window, and it's organized by programs features in the series of tabs.