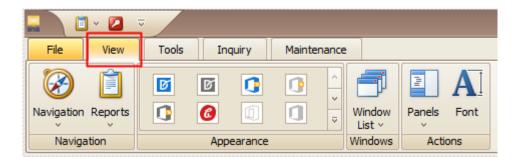

### 2.) How to Show Menu Ribbon

There are also two ways on Showing the Menu Ribbon in the System:

First one is by *right-clicking* in the Menu Ribbon Tab > *Minimize the Ribbon* for it to be unticked

The other way is by double-clicking the tab again