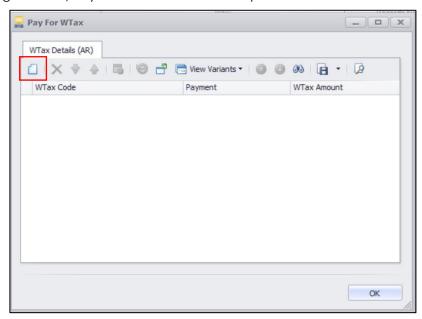

## **QNE KNOWLEDGE BASE**

After clicking the icon, Pay for WTax window will open.

Click to the new button to add a WTax. Choose a WTax code for the computation of the WTax Amount.