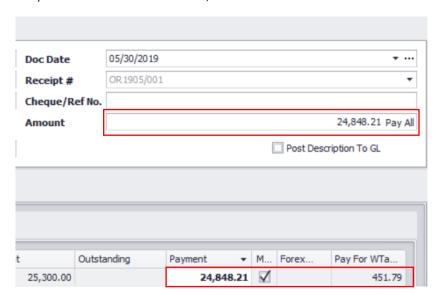

## **QNE KNOWLEDGE BASE**

Under Payment Column, enter the Taxable amount, then click OK.

Withholding Tax Amount will automatically appear on the Pay For WTax column and will be deducted on the Payment column. Once done, click Save.