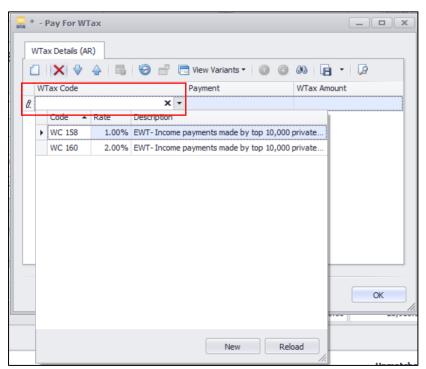

## **QNE KNOWLEDGE BASE**

After clicking the icon, Pay for WTax window will open.

Click to the new button to add a WTax. Choose a WTax code for the computation of the WTax Amount.

## **QNE KNOWLEDGE BASE**

Under Payment Column, enter the Taxable amount, then click OK.

Withholding Tax Amount will automatically appear on the Pay For WTax column and will be deducted on the Payment column. Once done, click Save.