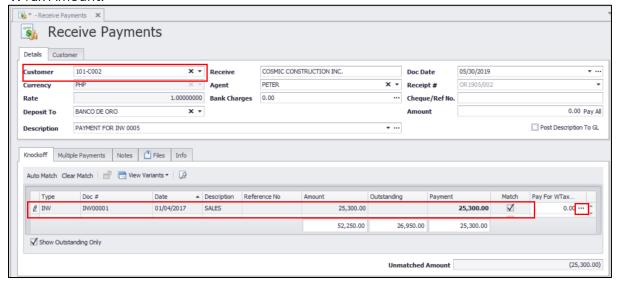

## **HOW TO RECOGNIZE WTAX UPON COLLECTION**

In the System, there is a feature where WTAX can be recognized upon collection.

For the collection, click Customer and go to Receive Payments.

After choosing the Customer with outstanding invoice. The user must click which invoice will be settled. Click Match and look for the "Pay for WTax Amount". Click this icon to input the WTax Amount.