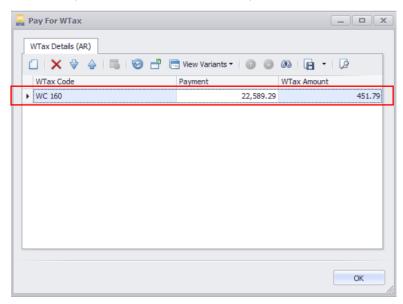

## **QNE KNOWLEDGE BASE**

After clicking the icon, Pay for WTax window will open.

Click to the new button to add a WTax. Choose a WTax code for the computation of the WTax Amount.

## **QNE KNOWLEDGE BASE**

Under Payment Column, enter the Taxable amount, then click OK.

Withholding Tax Amount will automatically appear on the Pay For WTax column and will be deducted on the Payment column. Once done, click Save.