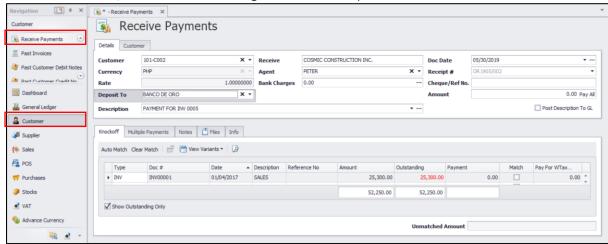

## **HOW TO RECOGNIZE WTAX UPON COLLECTION**

In the System, there is a feature where WTAX can be recognized upon collection.

For the collection, click Customer and go to Receive Payments.

After choosing the Customer with outstanding invoice. The user must click which invoice will be settled. Click Match and look for the "Pay for WTax Amount". Click this icon to input the WTax Amount.