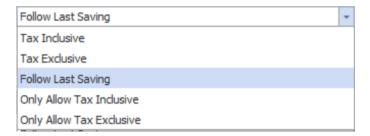

Setting can be assigned per Transaction, or can just tick "Use Global Option" if to assign 1 common setting to ALL transactions.

Aside from "Follow Last Saving", below are the other available options to choose from: