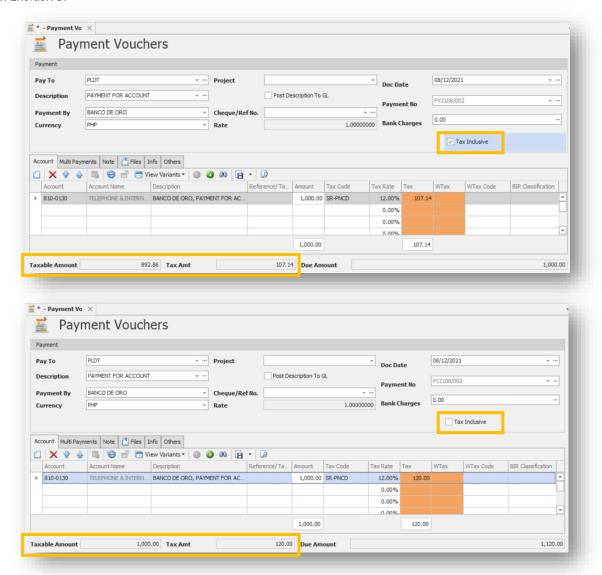

Either the business process just one or both the approach, QNE Optimum System offers flexibility when it comes to VAT Settings.

In transactions (e.g., Payment Voucher), there is a checkbox to toggle the VAT Setting whether to make it Tax Inclusive or Tax Exclusive:

This is the **PER TRANSACTION Setting**.

Unit 806 Pearl of the Orient Tower, 1240 Roxas Blvd., Ermita Manila, 1000 Philippines Tel. No.: +63 2 8567-4248, +63 2 8567-4253 Fax No.: +63 2 567-4250

Website: www.gne.com.ph