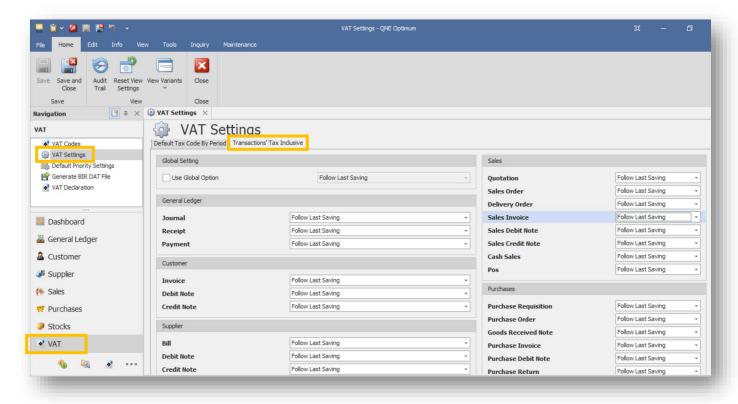

## **QNE KNOWLEDGE BASE**

By default, system approach is "Follows Last Saving" for ALL transactions.

To configure advanced setting for VAT Inclusive and VAT Exclusive, go to VAT Settings under VAT Module and refer to "Transactions' Tax Inclusive" Tab as shown below:

Setting can be assigned per Transaction, or can just tick "Use Global Option" if to assign 1 common setting to ALL transactions.

Aside from "Follow Last Saving", below are the other available options to choose from: