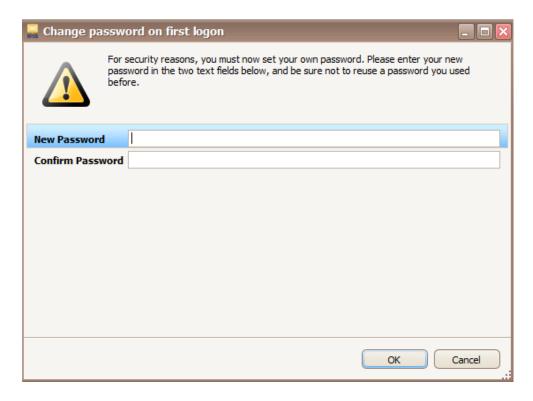

## **QNE KNOWLEDGE BASE**

This window will prompt to have the user to Input the New Password that will be used for his next log-in in the System then Press *OK* once done.