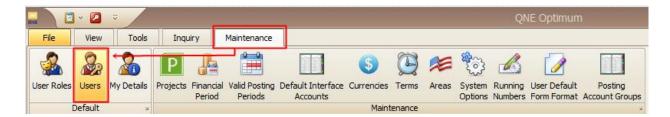

## HOW TO RESET THE PASSWORD OF THE USERS

There are instances that a User forgets the Password so system has the Facility to have it reset and let the user set their new password again.

In *Maintenance > Users*, to see the list of the Users