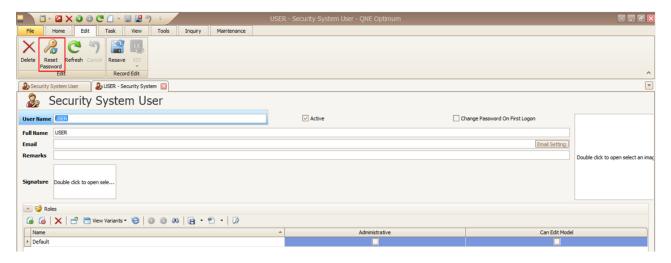

Then Select the User that needs to be reset then 'double-click'

In the Maintenance of the User, under *Edit* Tab > *Reset Password* 

Learn with us.