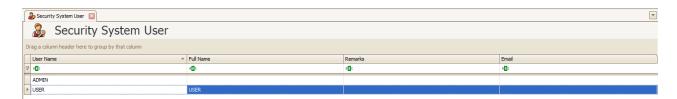

Then Select the User that needs to be reset then 'double-click'

In the Maintenance of the User, under *Edit* Tab > *Reset Password* 

Learn with us.