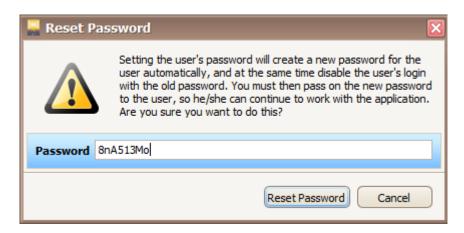

## **QNE KNOWLEDGE BASE**

After clicking the Reset Password, this window will prompt. Automatically system will generate a *Temporary Password* that the User will be using to log in.

NOTE: The Temporary Password is editable