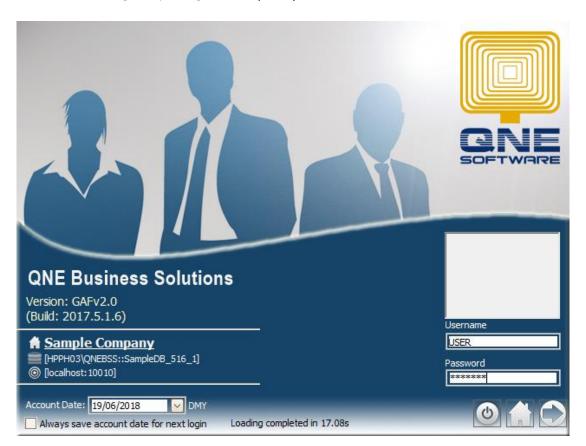

Then let the User Log-in by using the *Temporary Password*.

Learn with us.

Grow with us.