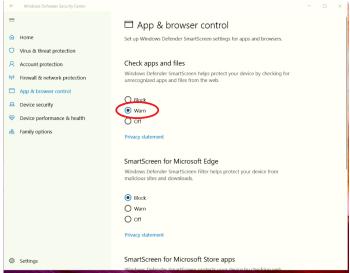

## Resolution(s):

Go to Windows Defender > App & Browser Control > Under Check apps and Files

Change the setting from Block to Warn.

Run the QnE setup again, on the Windows protected your PC prompt, click the <u>More info</u> text\_and you will now have the option **Run anyway** to allow the software you are trying to install.