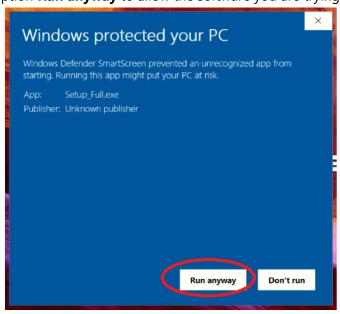

## Resolution(s):

Go to Windows Defender > App & Browser Control > Under Check apps and Files

Change the setting from Block to Warn.

Run the QnE setup again, on the Windows protected your PC prompt, click the <u>More info</u> text\_and you will now have the option **Run anyway** to allow the software you are trying to install.