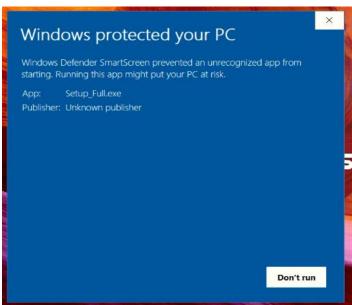

## **Problem Scenario:**

Windows Defender blocks the installation of QnE software (or any software) with the below prompt. Clicking on More info text still does not give you any other option.

Unit 806 Pearl of the Orient Tower, 1240 Roxas Blvd., Ermita Manila, 1000 Philippines Tel. No.: +63 2 567-4248, +63 2 567-4253 Fax No.: +63 2 567-4250