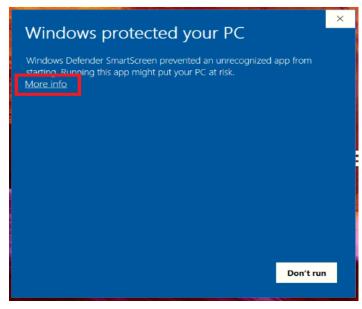

## **Problem Scenario:**

Windows Defender blocks the installation of QnE software (or any software) with the below prompt. Clicking on More info text still does not give you any other option.

Unit 806 Pearl of the Orient Tower, 1240 Roxas Blvd., Ermita Manila, 1000 Philippines Tel. No.: +63 2 567-4248, +63 2 567-4253 Fax No.: +63 2 567-4250