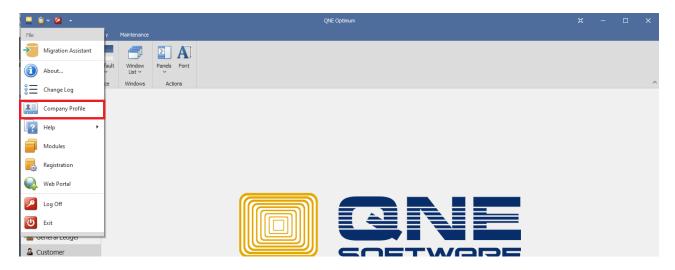

# How to add logo in company header.

In the system, Company Logos can be added so as to be part of the Header of your Printed Forms and Reports.

To upload Logo, under File in Menu ribbon click Company Profile