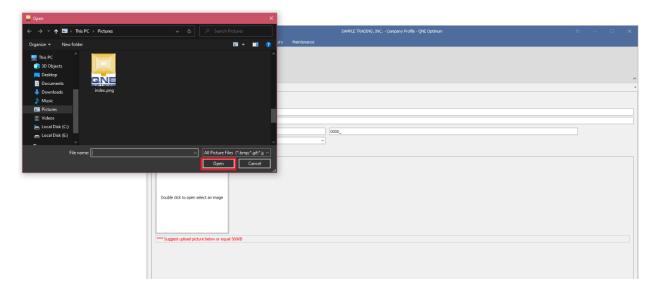

## **QNE KNOWLEDGE BASE**

Upon double-clicking, system will allow you to choose single picture file.

Look for the path where the picture is located then 'Open'.

Once picture is placed in Logo Box, Click Save or Save and Close.