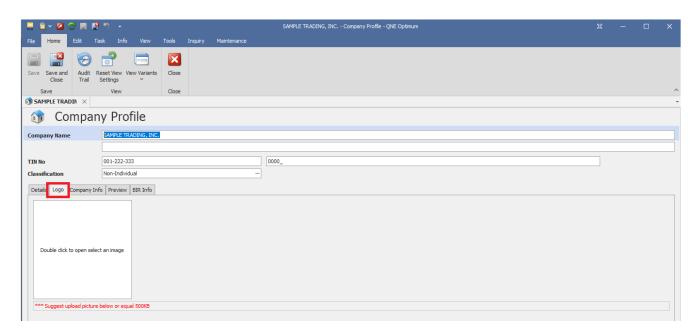

In Company Profile, Go to Logo Tab then Double-Click the Box for the picture.

Note that picture size should be 500KB and below only.