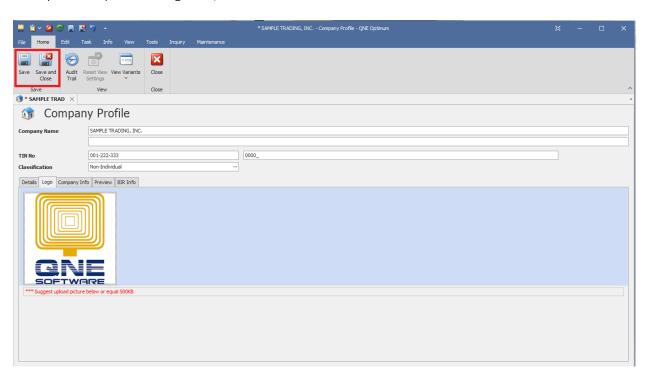

## **QNE KNOWLEDGE BASE**

Upon double-clicking, system will allow you to choose single picture file.

Look for the path where the picture is located then 'Open'.

Once picture is placed in Logo Box, Click Save or Save and Close.