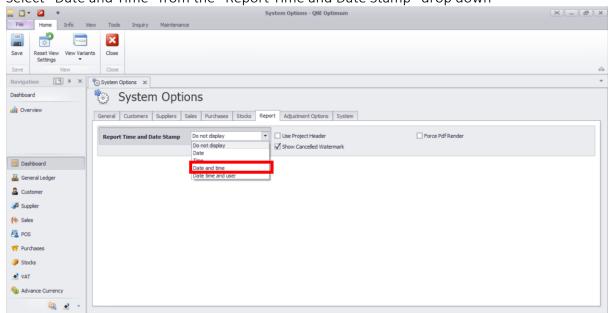

#### Procedure:

To enable the Report Time and Date Stamp, Go to Maintenance Tab > System Options > Report Tab

Select "Date and Time" from the "Report Time and Date Stamp" drop down