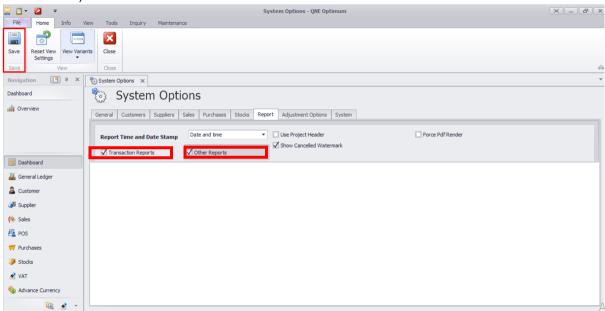

# **QNE KNOWLEDGE BASE**

Below are the options where the Date and Time Stamp will take effect:

- *Transaction Reports* pertains to transactional form printout e.g., Payment Voucher, Journal Voucher
- Other Reports pertains to Financial and other Summary Reports e.g., Book of Accounts