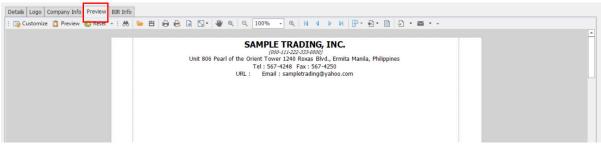

## To check the outcome of the changes made, click *Preview*.

In case the changes will not appear on the *Preview* after saving, click *Reset*.

Take note that in order to reflect the changes, Company Profile must be saved first.