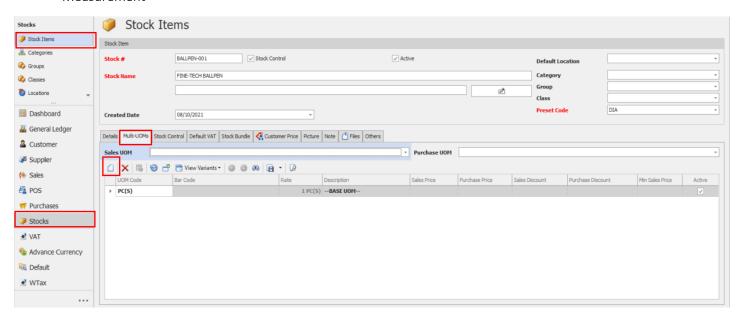

### Step 1:

Go to Stock Module > Stock Items > Go to Multi-UOMs Tab > Click New Button to Record Other Unit of Measurement