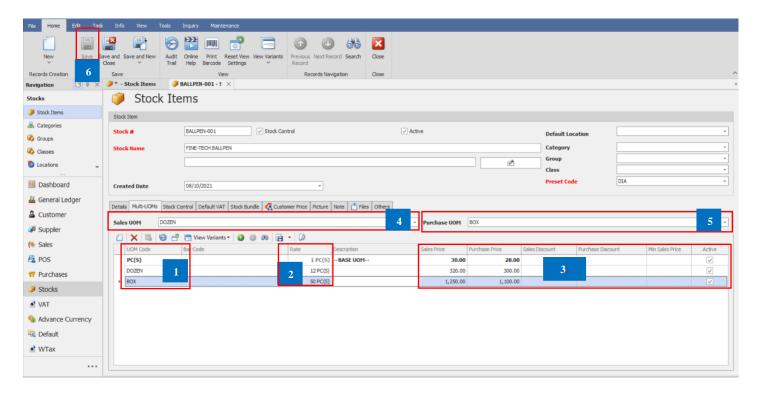

## Step 2:

- 1. Key in other UOMs of the Stock Item
- 2. Record Equivalent Rate per UOM (Conversion Rate should be based on the <u>smallest</u> Unit of Measurement; Based UOM)
- 3. Input Sales Price, Purchase Price and Discounts (Optional)
- 4. Input Sales UOM This is used to setup default UOM for Sales Transactions (Optional)
- 5. Input Purchase UOM This is used to setup default UOM for Purchases Transactions (Optional)
- 6. Once Done Click the Save Button