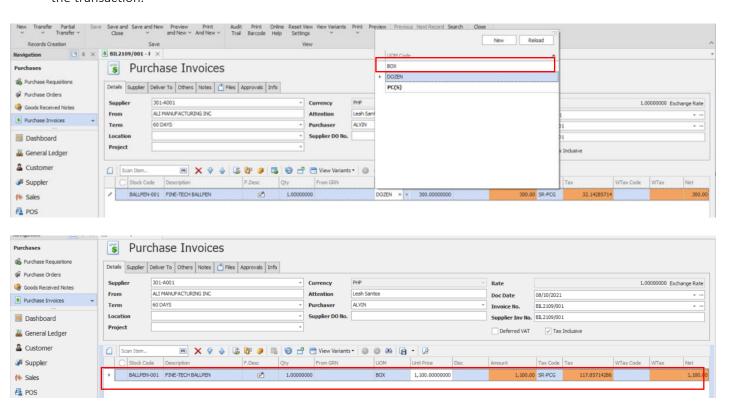

Under UOM column, when clicked, all maintained UOMs will then display, user may now opt what UOM to use in the transaction.

For Inventory Balance and related Reports, system will still base on the smallest UOM maintained in the Stock Maintenance.

Example: Go to Inquiry Tab > Select Stock Inquiry > Search for the recorded item (BALLPEN-001) and click Inquiry.

Notice that the displayed quantity is not the same as the actual transaction. It is because even the UOM used in Purchase transaction is in BOX, the system will automatically convert the quantity to its Based UOM - PC(S).