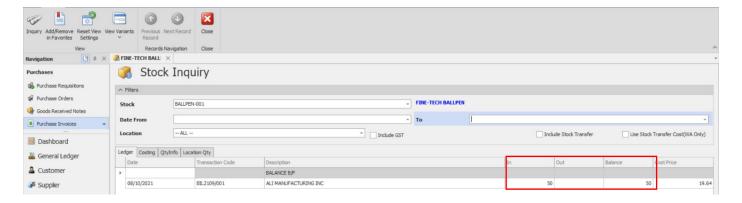

Example: Go to Inquiry Tab > Select Stock Inquiry > Search for the recorded item (BALLPEN-001) and click Inquiry.

Notice that the displayed quantity is not the same as the actual transaction. It is because even the UOM used in Purchase transaction is in BOX, the system will automatically convert the quantity to its Based UOM - PC(S).