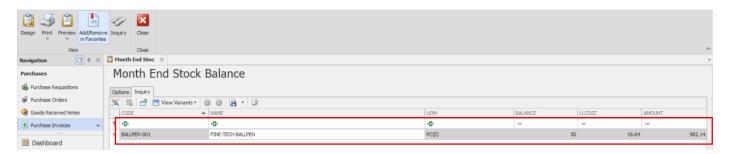

s Module > Create Transaction thru Purchase Invoice Select the Recorded Stock Item with Other Unit of Measurement, then system will automatically display the default Stock details.



Under UOM column, when clicked, all maintained UOMs will then display, user may now opt what UOM to use in the transaction.



For Inventory Balance and related Reports, system will still base on the smallest UOM maintained in the Stock Maintenance.

Example: Go to Inquiry Tab > Select Stock Inquiry > Search for the recorded item (BALLPEN-001) and click Inquiry.

Notice that the displayed quantity is not the same as the actual transaction. It is because even the UOM used in Purchase transaction is in BOX, the system will automatically convert the quantity to its Based UOM - PC(S).



Same goes with Reports.



#### NOTE:



For further concerns regarding this matter, please contact support to assist you or create ticket thru this link https://qnesupportph.freshdesk.com

Unit 806 Pearl of the Orient Tower, 1240 Roxas Blvd., Ermita Manila, 1000 Philippines Tel. No.: +63 2 567-4248, +63 2 567-4253 Fax No.: +63 2 567-4250

Website: www.qne.com.ph

Facebook: <a href="https://www.facebook.com/QnEPH">https://www.facebook.com/QnEPH</a>
Follow our Twitter and Instagram account: @qnesoftwareph