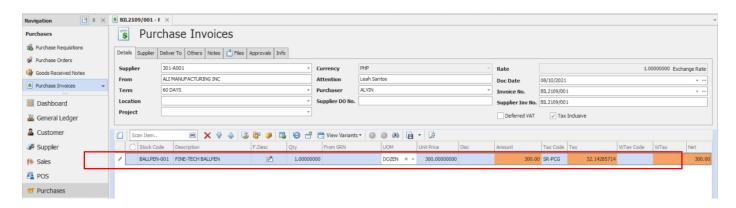

#### How does it work?

Example: Go to Purchases Module > Create Transaction thru Purchase Invoice Select the Recorded Stock Item with Other Unit of Measurement, then system will automatically display the default Stock details.

Under UOM column, when clicked, all maintained UOMs will then display, user may now opt what UOM to use in the transaction.

For Inventory Balance and related Reports, system will still base on the smallest UOM maintained in the Stock Maintenance.