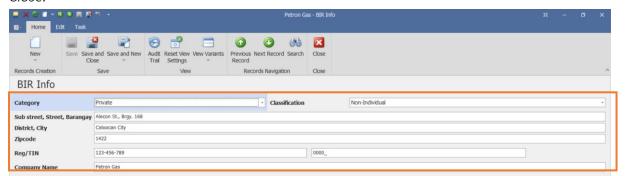

Click Manage BIR Info then New.

After clicking *New*, another window will open. Fill out the information needed then *Save and Close*.