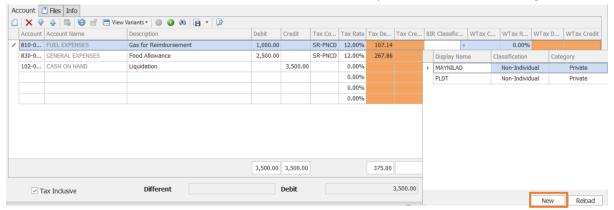

## **QNE KNOWLEDGE BASE**

As shown above, BIR Classification can be tagged per line item. To Add new BIR Classification, click the column and look for the *New* button. Otherwise, just select on the existing list.

Click Manage BIR Info then New.

After clicking *New*, another window will open. Fill out the information needed then *Save and Close*.