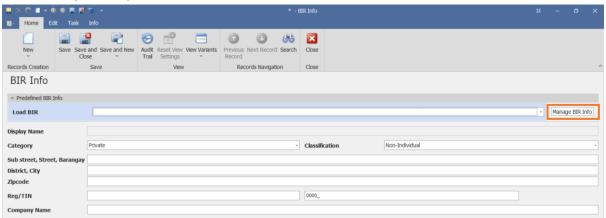

Click Manage BIR Info then New.

After clicking *New*, another window will open. Fill out the information needed then *Save and Close*.

## **QNE KNOWLEDGE BASE**

All information will be shown in the BIR Classifications. Once confirmed that the data has been added, close the Search Screen.

To allow the BIR Classification to be displayed on the list during transaction, details must be loaded and saved. Click *Load BIR* to select which BIR Classification(s) must be shown and click *Save*.