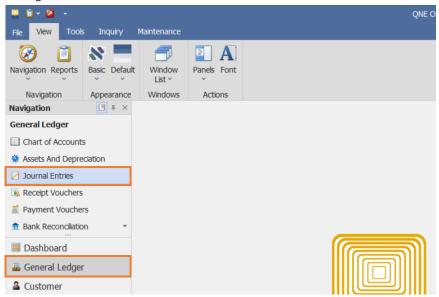

In QNE, there is a function that BIR Classification must be tagged manually for Non-Customer and Non-Supplier transactions. These transactions are under General Ledger; Journal Voucher, Receipt Voucher and Payment Voucher.

#### Journal Entries

Go to General Ledger > Journal Entries.

Create a transaction, example: Liquidation.

Unit 806 Pearl of the Orient Tower, 1240 Roxas Blvd., Ermita Manila, 1000 Philippines Tel. No.: +63 2 8567-4248, +63 2 8567-4253 Fax No.: +63 2 567-4250