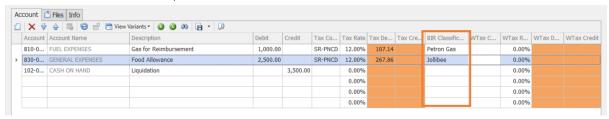

## **QNE KNOWLEDGE BASE**

As shown above, BIR Classification can be tagged per line item. To Add new BIR Classification, click the column and look for the *New* button. Otherwise, just select on the existing list.

Go back in the transaction, added BIR Classification can now be selected and used.

Same procedures can be applied for Receipt Voucher and Payment Voucher.

For further concerns regarding this matter, please contact support to assist you or create ticket thru this link <a href="https://support.qne.com.ph">https://support.qne.com.ph</a>