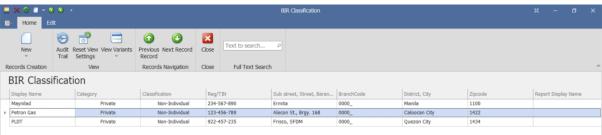

## **QNE KNOWLEDGE BASE**

All information will be shown in the BIR Classifications. Once confirmed that the data has been added, close the Search Screen.

To allow the BIR Classification to be displayed on the list during transaction, details must be loaded and saved. Click *Load BIR* to select which BIR Classification(s) must be shown and click *Save*.