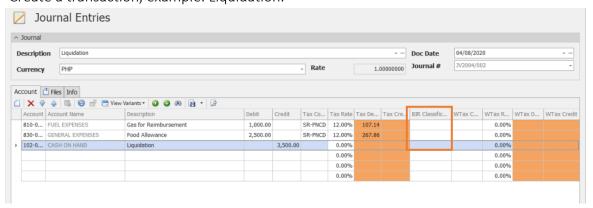

#### Journal Entries

Go to General Ledger > Journal Entries.

Create a transaction, example: Liquidation.

Unit 806 Pearl of the Orient Tower, 1240 Roxas Blvd., Ermita Manila, 1000 Philippines Tel. No.: +63 2 8567-4248, +63 2 8567-4253 Fax No.: +63 2 567-4250

## **QNE KNOWLEDGE BASE**

As shown above, BIR Classification can be tagged per line item. To Add new BIR Classification, click the column and look for the *New* button. Otherwise, just select on the existing list.