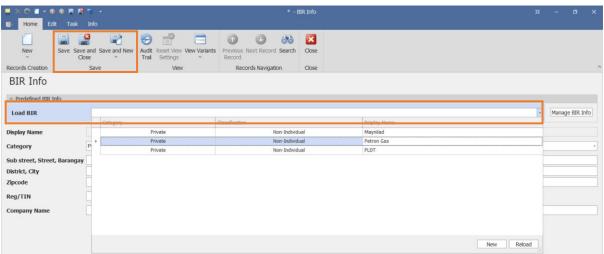

## **QNE KNOWLEDGE BASE**

All information will be shown in the BIR Classifications. Once confirmed that the data has been added, close the Search Screen.

To allow the BIR Classification to be displayed on the list during transaction, details must be loaded and saved. Click *Load BIR* to select which BIR Classification(s) must be shown and click *Save*.