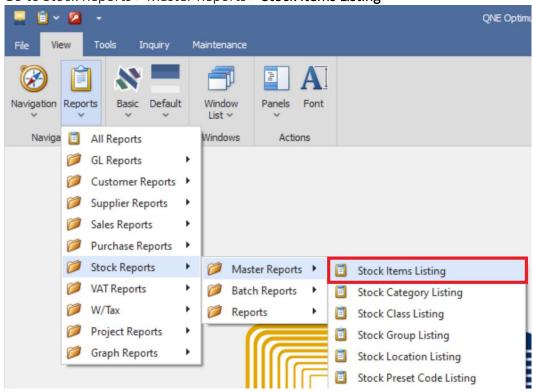

#### Procedure(s):

1. To generate Stock Items Listing, Go View Tab > Reports

2. Go to Stock Reports > Master Reports > Stock Items Listing

- 3. Fill-in the Filter Options: (Optional)
  - Stock From & To if there is a specific Items only
  - Stock Category From & To if there is a certain group of Category only
  - Stock Group From & To if there is specific Group of items only
  - Stock Class From & To if there is a certain Class Type of item only
  - Include Inactive Stocks All stocks will be generated including those set as inactive already
  - Item Types if Stock/Inventoriable Items or Service Items or both
  - Order By the report will be sorted by the selected order