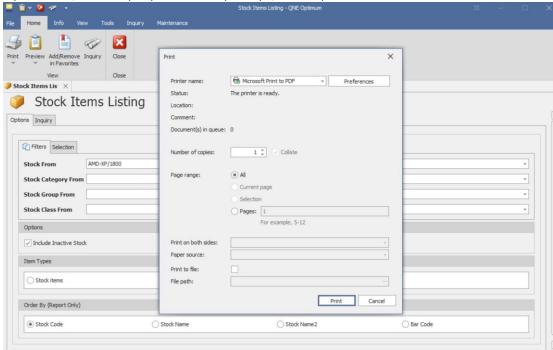

#### c. Print Stock Items listing

Go to Home Tab > Click *Print or Print arrow down* to choose different formats

Upon Print, Printer properties will prompt, select printer > Click **Print** 