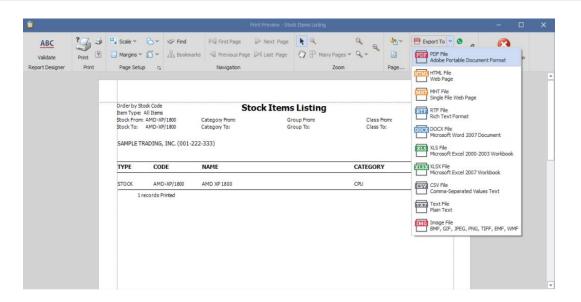

#### b. Preview Stock Items Listing

Go to Home Tab > Click *Preview or Preview arrow* down to list down all existing formats

Upon Preview, you may export the file using different file formats.

Learn with us.