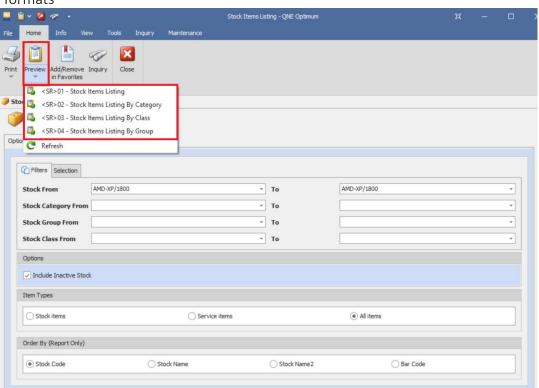

#### b. Preview Stock Items Listing

Go to Home Tab > Click *Preview or Preview arrow* down to list down all existing formats

Upon Preview, you may export the file using different file formats.

Learn with us.