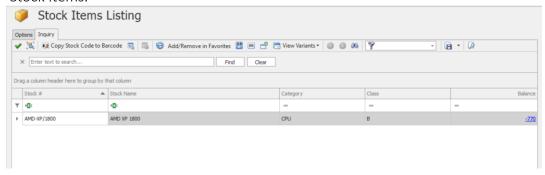

a. Stock Items Listing via Inquiry

In Stock Items Listing Screen, Go to Home Tab > Click Inquiry

Upon inquiry, system will show you the details and current balance for the specific Stock Items.