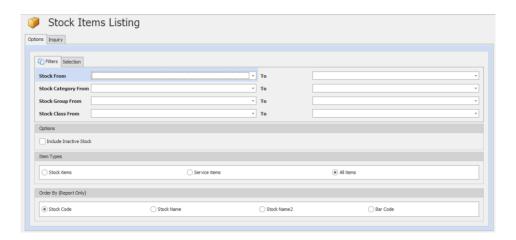

#### Procedure(s):

1. To generate Stock Items Listing, Go View Tab > Reports

2. Go to Stock Reports > Master Reports > Stock Items Listing

- 3. Fill-in the Filter Options: (Optional)
  - Stock From & To if there is a specific Items only
  - Stock Category From & To if there is a certain group of Category only
  - Stock Group From & To if there is specific Group of items only
  - Stock Class From & To if there is a certain Class Type of item only
  - Include Inactive Stocks All stocks will be generated including those set as inactive already
  - Item Types if Stock/Inventoriable Items or Service Items or both
  - Order By the report will be sorted by the selected order