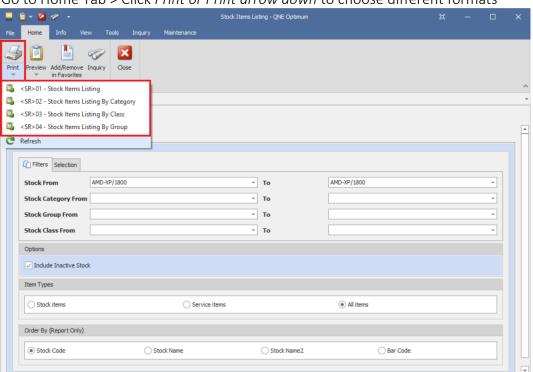

#### c. Print Stock Items listing

Go to Home Tab > Click *Print or Print arrow down* to choose different formats

Upon Print, Printer properties will prompt, select printer > Click **Print** 