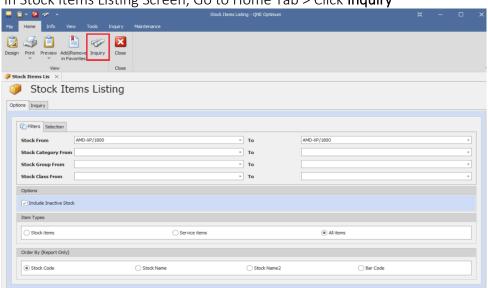

a. Stock Items Listing via Inquiry

In Stock Items Listing Screen, Go to Home Tab > Click Inquiry

Upon inquiry, system will show you the details and current balance for the specific Stock Items.