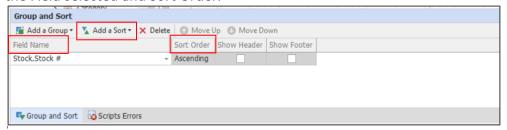

### Option 2: Via Group and Sort Window

2.2.1. Click the Group and Sort in the lower left portion of the Report Designer.

2.2.2. Click the Add a Sort and in the *Field Name*, select the field for the sorting reference and define the *Sort Order*. If there is an existing setup, you may edit the Field selected and Sort Order.

**Note:** Multiple Fields can be sorted, just click the *Add a Sort* to add another level.

3. Once done, click the Save icon.