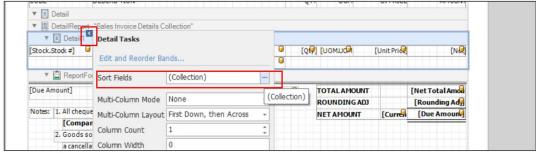

#### Option 1: Via Detail Band

2.1.1. Go to Details Band, click the small arrow for the Detail Tasks to display. Under *Sort Fields*, click the triple (...) dot button.

2.1.2. Under Behavior, set the Field Name and Sort Order, then click OK.Field Name – Field to SortSort Order – None/Ascending/Descending