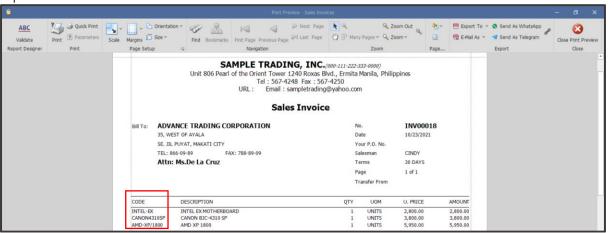

#### Scenario:

Sales Invoice is created and as per below Preview, the user wanted to sort the Stock Code in Alphabetical Order.

### Output:

Upon Preview of customized Sales Invoice, Stock Code is sorted ascendingly.

Note: This is also applicable to Report Formats but customization may only be available to those packages with Report Suite (Design button is visible on Reports).