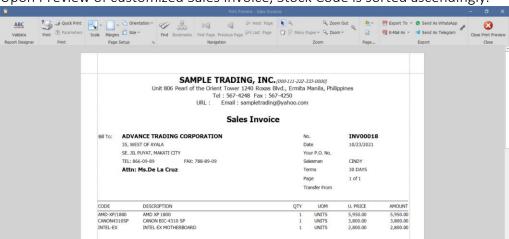

### Output:

Upon Preview of customized Sales Invoice, Stock Code is sorted ascendingly.

Note: This is also applicable to Report Formats but customization may only be available to those packages with Report Suite (Design button is visible on Reports).