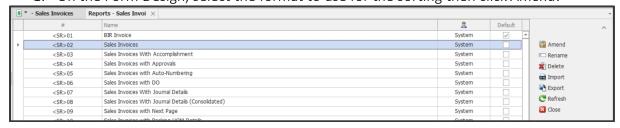

#### Procedure:

1. On the Form Design, select the format to use for the sorting then click Amend.

2. There are two ways to configure the sorting;