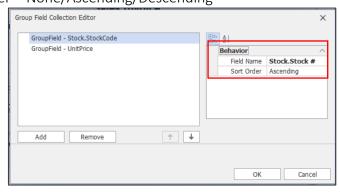

#### Option 1: Via Detail Band

2.1.1. Go to Details Band, click the small arrow for the Detail Tasks to display. Under *Sort Fields*, click the triple (...) dot button.

2.1.2. Under Behavior, set the Field Name and Sort Order, then click OK.Field Name – Field to SortSort Order – None/Ascending/Descending

**Note:** *Add* is use if there will be more than one sorting field to apply while *Remove* is use if there is an existing Sorting that you wanted delete.