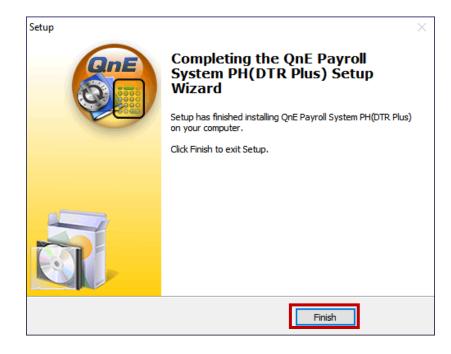

6. Once completed, click Finish.

7. Open the Payroll System. Before logging in, please check with your IT/QNE Administrator to ensure that the Database(s) has already been upgraded in the Server. The database version must be the same as the system version.