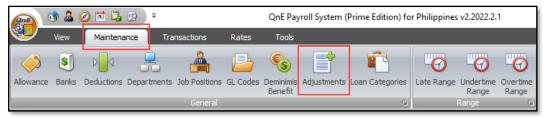

### Procedure:

1. In the Ribbon Menu, go to *Maintenance > Adjustments*.

2. To add a new adjustment type(s), you may use the Adjustment Codes 1 - 10 and just edit its Code and Description.

|                             | 🔜 AdjustmentCodes 🛛 🗛 🖂 🖛 🗙                       |                      |                     |  |  |  |  |  |  |
|-----------------------------|---------------------------------------------------|----------------------|---------------------|--|--|--|--|--|--|
|                             |                                                   |                      |                     |  |  |  |  |  |  |
| New Edit Delete Cancel Save |                                                   |                      |                     |  |  |  |  |  |  |
| Lis                         | List Details Attachments                          |                      |                     |  |  |  |  |  |  |
|                             | Drag a column header here to group by that column |                      |                     |  |  |  |  |  |  |
|                             | Code                                              | Description          | System Default Code |  |  |  |  |  |  |
| 3                           | > LATE                                            | Lates Adjustment     | LATE                |  |  |  |  |  |  |
|                             | UNDERTIME                                         | Undertime Adjustment | UNDERTIME           |  |  |  |  |  |  |
|                             | ABSENT                                            | Absent Adjustment    | ABSENT              |  |  |  |  |  |  |
|                             | SALARY                                            | SALARY Adjustment    | SALARY              |  |  |  |  |  |  |
|                             | ADJ01                                             | Adjustment Code 1    | ADJ01               |  |  |  |  |  |  |
|                             | ADJ02                                             | Adjustment Code 2    | ADJ02               |  |  |  |  |  |  |
|                             | ADJ03                                             | Adjustment Code 3    | ADJ03               |  |  |  |  |  |  |
|                             | ADJ04                                             | Adjustment Code 4    | ADJ04               |  |  |  |  |  |  |
|                             | ADJ05                                             | Adjustment Code 5    | ADJ05               |  |  |  |  |  |  |
|                             | ADJ06                                             | Adjustment Code 6    | ADJ06               |  |  |  |  |  |  |
|                             | AD307                                             | Adjustment Code 7    | ADJ07               |  |  |  |  |  |  |
|                             | ADJ08                                             | Adjustment Code 8    | ADJ08               |  |  |  |  |  |  |
|                             | AD309                                             | Adjustment Code 9    | ADJ09               |  |  |  |  |  |  |
|                             | ADJ10                                             | Adjustment Code 10   | ADJ10               |  |  |  |  |  |  |
|                             | TAX                                               | Tax Adjustment       | TAX                 |  |  |  |  |  |  |
|                             |                                                   |                      |                     |  |  |  |  |  |  |