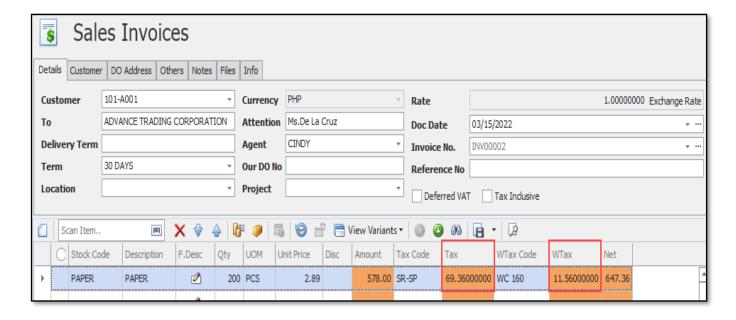

### Application:

In the sample transaction below, the set precisions (8) have been followed.