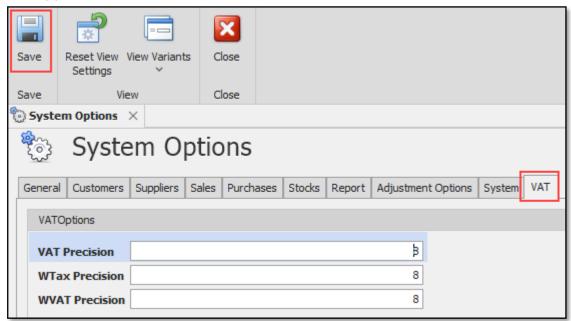

#### **Procedures:**

1. Go to Maintenance > System Options.

2. VAT, WTAX and WVAT precision settings are found under the 'VAT' tab. Change it to the desired precision(s) and click Save.