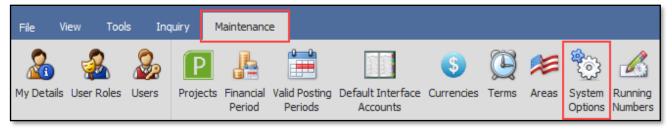

#### **Procedures:**

1. Go to Maintenance > System Options.

2. VAT, WTAX and WVAT precision settings are found under the 'VAT' tab. Change it to the desired precision(s) and click Save.