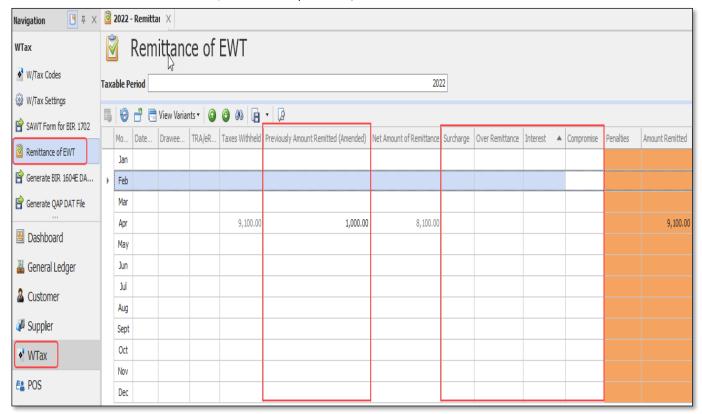

### NOTE:

If it's an amendment return and/or there are penalties, these shall be recorded in Remittance of EWT.

### Sample for Amendment Return

| Part II - Tax Remittance                                                        |            |  |  |  |  |  |  |  |
|---------------------------------------------------------------------------------|------------|--|--|--|--|--|--|--|
| 14 Amount of Remittance                                                         | 9,100 - 00 |  |  |  |  |  |  |  |
| 15 Less: Amount Remitted from Previously Filed Form, if this is an amended form | 1,000 - 00 |  |  |  |  |  |  |  |
| 16 Net Amount of Remittance                                                     | 8,100 - 00 |  |  |  |  |  |  |  |
| 17 Add: Penalties                                                               |            |  |  |  |  |  |  |  |
| 17A Surcharge                                                                   | 0 . 00     |  |  |  |  |  |  |  |
| 17B Interest                                                                    | 0 - 00     |  |  |  |  |  |  |  |
| 17C Compromise                                                                  | 0 - 00     |  |  |  |  |  |  |  |
| 17D Total Penalties (Sum of Items 17A to 17C)                                   | 0 - 00     |  |  |  |  |  |  |  |
| 18 Total Amount of Remittance (Sum of Items 16 and 17D)                         | 8,100 - 00 |  |  |  |  |  |  |  |