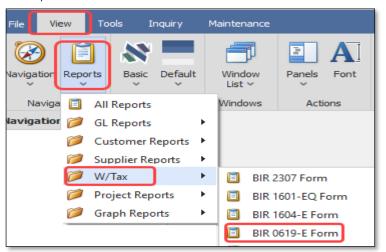

### Procedure:

1. Go to View > Reports > W/Tax > BIR 0619-E Form.

2. Select/enter the Taxable Month and Year. Tick the 'Amended' checkbox if it is an amended return. Click **Preview**.

Learn with us.