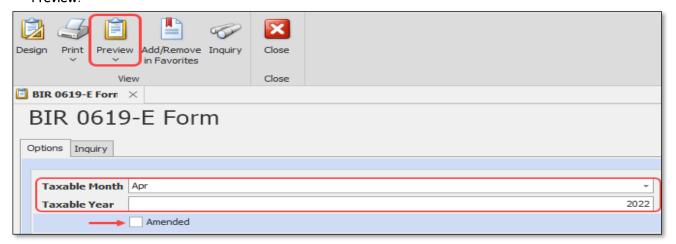

### Procedure:

1. Go to View > Reports > W/Tax > BIR 0619-E Form.

2. Select/enter the Taxable Month and Year. Tick the 'Amended' checkbox if it is an amended return. Click **Preview**.

Learn with us.