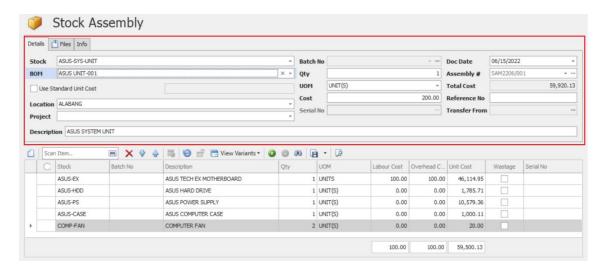

# **QNE KNOWLEDGE BASE**

3. Given that Bill of Materials has been setup, select the corresponding BOM Code.

- 4. The list of Raw Materials uses to produce the FG item will load. Identify and fill-in the following Document details:
  - Location Warehouse/ Branch where the FG/Assembled Product will be added
  - Project if the assembly is related to a certain Project
  - Batch No. if dealing with FG with Expiry Date
  - Qty requested FG/Assembly item quantity to produce
  - Doc Date Date of Job Order/Document
  - Assemble Order#: Document No. automatically generated by the system
  - Cost Other Manufacturing/Production Cost (this will be added in the Total Assembly Cost)
  - Reference No. Reference Document No.
  - UOM Unit of Measurement of FG
  - Total Cost Total Assembly Cost
  - **Description** Transaction Remarks
  - Transfer From for if there is an Stock Assembly Order created

# **QNE KNOWLEDGE BASE**

5. In Line-Item Details, user can specify the Labour and Overhead Cost per Raw Materials. These shall be added in the Total Assembly/Production Cost.

6. Once Done, Click Save or Save and Close.