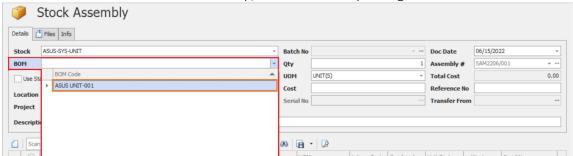

# **QNE KNOWLEDGE BASE**

3. Given that Bill of Materials has been setup, select the corresponding BOM Code.

- 4. The list of Raw Materials uses to produce the FG item will load. Identify and fill-in the following Document details:
  - Location Warehouse/ Branch where the FG/Assembled Product will be added
  - Project if the assembly is related to a certain Project
  - Batch No. if dealing with FG with Expiry Date
  - Qty requested FG/Assembly item quantity to produce
  - Doc Date Date of Job Order/Document
  - Assemble Order#: Document No. automatically generated by the system
  - Cost Other Manufacturing/Production Cost (this will be added in the Total Assembly Cost)
  - Reference No. Reference Document No.
  - UOM Unit of Measurement of FG
  - Total Cost Total Assembly Cost
  - **Description** Transaction Remarks
  - Transfer From for if there is an Stock Assembly Order created