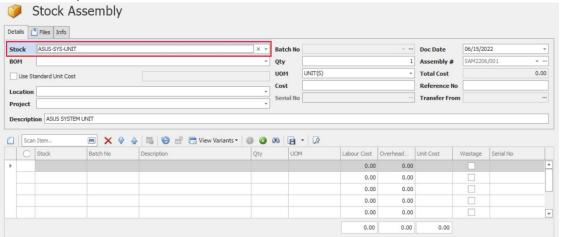

### Procedure:

In Navigation pane, Go to Stocks > Stock Assembly

2. In Stock Field, select the FG Item to manufacture

# **QNE KNOWLEDGE BASE**

3. Given that Bill of Materials has been setup, select the corresponding BOM Code.

- 4. The list of Raw Materials uses to produce the FG item will load. Identify and fill-in the following Document details:
  - Location Warehouse/ Branch where the FG/Assembled Product will be added
  - Project if the assembly is related to a certain Project
  - Batch No. if dealing with FG with Expiry Date
  - Qty requested FG/Assembly item quantity to produce
  - Doc Date Date of Job Order/Document
  - Assemble Order#: Document No. automatically generated by the system
  - Cost Other Manufacturing/Production Cost (this will be added in the Total Assembly Cost)
  - Reference No. Reference Document No.
  - UOM Unit of Measurement of FG
  - Total Cost Total Assembly Cost
  - **Description** Transaction Remarks
  - Transfer From for if there is an Stock Assembly Order created