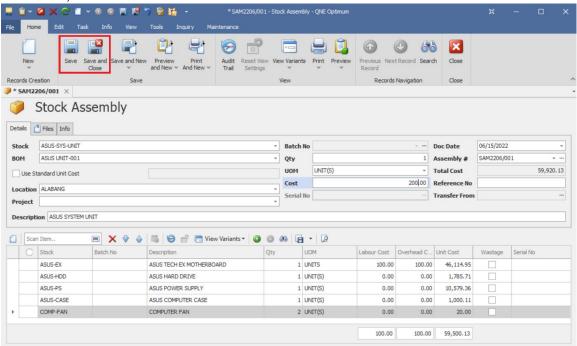

# **QNE KNOWLEDGE BASE**

5. In Line-Item Details, user can specify the Labour and Overhead Cost per Raw Materials. These shall be added in the Total Assembly/Production Cost.

6. Once Done, Click Save or Save and Close.