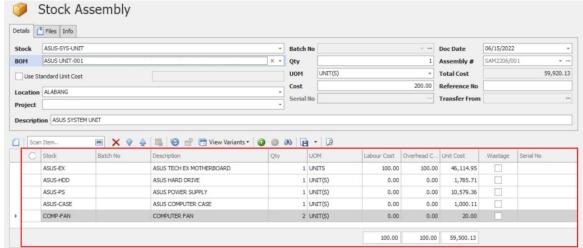

### Procedure:

In Navigation pane, Go to Stocks > Stock Assembly

2. In Stock Field, select the FG Item to manufacture

# **QNE KNOWLEDGE BASE**

3. Given that Bill of Materials has been setup, select the corresponding BOM Code.

- 4. The list of Raw Materials uses to produce the FG item will load. Identify and fill-in the following Document details:
  - Location Warehouse/ Branch where the FG/Assembled Product will be added
  - Project if the assembly is related to a certain Project
  - Batch No. if dealing with FG with Expiry Date
  - Qty requested FG/Assembly item quantity to produce
  - Doc Date Date of Job Order/Document
  - Assemble Order#: Document No. automatically generated by the system
  - Cost Other Manufacturing/Production Cost (this will be added in the Total Assembly Cost)
  - Reference No. Reference Document No.
  - UOM Unit of Measurement of FG
  - Total Cost Total Assembly Cost
  - **Description** Transaction Remarks
  - Transfer From for if there is an Stock Assembly Order created

# **QNE KNOWLEDGE BASE**

5. In Line-Item Details, user can specify the Labour and Overhead Cost per Raw Materials. These shall be added in the Total Assembly/Production Cost.

6. Once Done, Click Save or Save and Close.