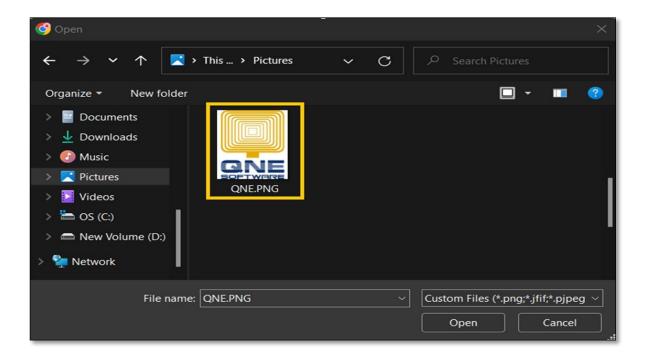

# **QNE KNOWLEDGE BASE**

3. The system will let you select a single image file. Once selected, click *Open*.

4. Image will be placed in Logo Box, click Save