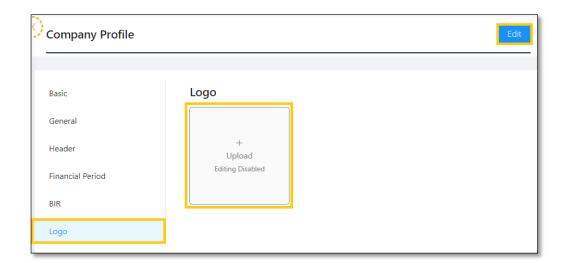

#### Procedure:

1. In Navigation Pane, Go to Company > Company Profile

2. Under Logo Tab, click Edit then + Upload in the Logo Box