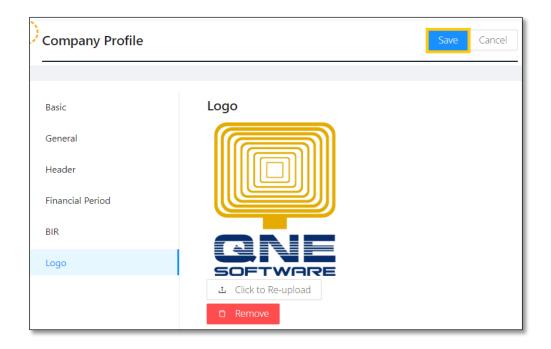

# **QNE KNOWLEDGE BASE**

3. The system will let you select a single image file. Once selected, click *Open*.

4. Image will be placed in Logo Box, click Save