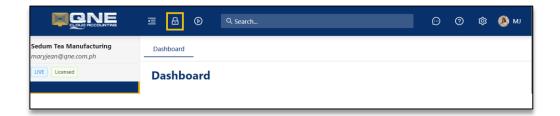

#### Overview:

**Lock button** is used to lock the user's screen without logging out which will force all open forms to close.

#### Procedure:

1. In **Banner**, click *Lock* icon

2. The user's screen will locked and can only be accessed by entering the correct password

Note: Password used to unlocked the screen is the same password used upon login