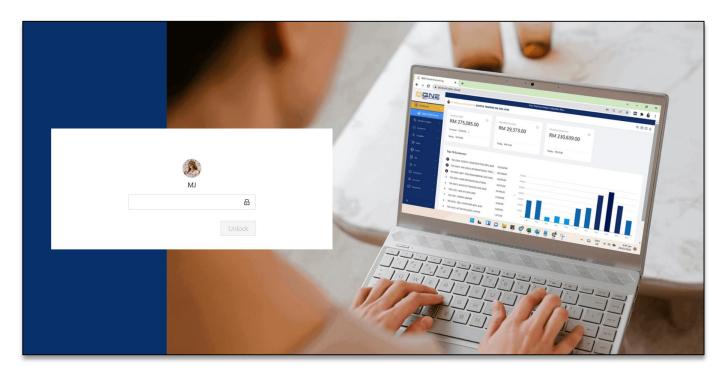

#### Procedure:

1. In **Banner**, click *Lock* icon

2. The user's screen will locked and can only be accessed by entering the correct password

Note: Password used to unlocked the screen is the same password used upon login