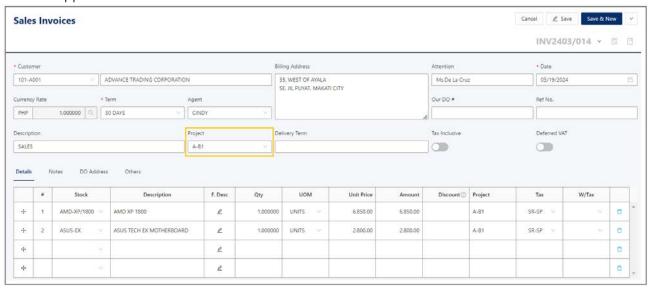

### Application:

The Project is now available for selection in transaction forms.

#### Global - Applies to the entire document.