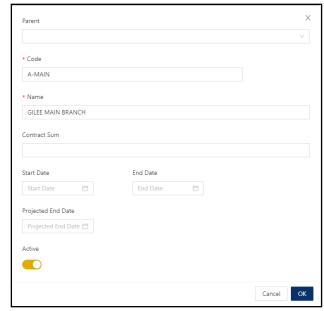

#### **How to Edit Project**

1. To *Edit*, click the **three-dot button** > *Edit* 

2. Apply necessary changes. Once done, click OK.