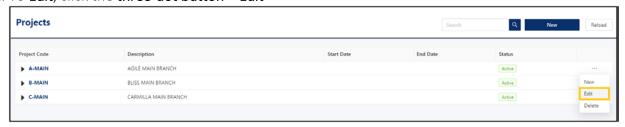

#### **How to Edit Project**

1. To *Edit*, click the **three-dot button** > *Edit* 

2. Apply necessary changes. Once done, click OK.