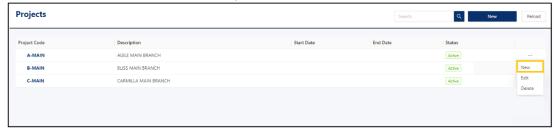

#### Procedure:

In Navigation pane, go to Company > Maintenance > Projects

#### How to Add New Project

1. Click **New** to add a project.