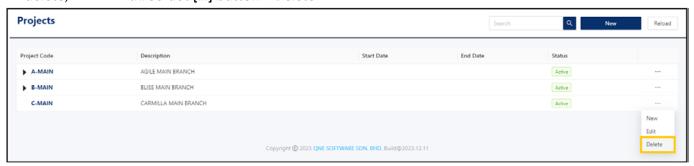

### **How to Delete Project**

1. To delete, click the three-dot [...] button > Delete

2. A pop-up will appear, click Delete.

Unit 806 Pearl of the Orient Tower, 1240 Roxas Blvd., Ermita Manila, 1000 Philippines Tel. No.: +63 2 8567-4248, +63 2 8567-4253 Fax No.: +63 2 567-4250