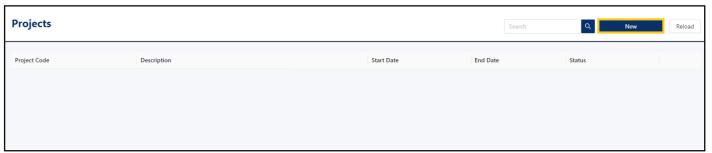

### How to Add, Edit, and Delete Project

#### Overview:

The **Project Module** is an Add-On Module that is used mainly to categorize your transactions and able to generate Financial Reports for each category. This categorization may pertain as your Project, Branch, Location, Department and the likes.

#### Procedure:

In Navigation pane, go to Company > Maintenance > Projects



#### How to Add New Project

1. Click **New** to add a project.





### 2. In *New form,* fill in all the necessary fields

- Parent The mother project of created sub-projects, this is optional.
- Code This is a compulsory field and should be a unique code.
- Name Name of the project, this is a compulsory field.
- Contract Sum The total allotted cost for the project.
- Start Date The date the project actually started; this is optional.
- End Date The date the project actually ended; this is optional.
- **Projected End Date** The targeted date for the project completion, this is optional.
- Active button The button to specify an active or inactive project.



#### 3. Once done, click OK.



#### How to Add New Sub-Project

1. On the Project list view, click the **triple dot** [...] **on** the Main Project



2. New form will open with the default Parent