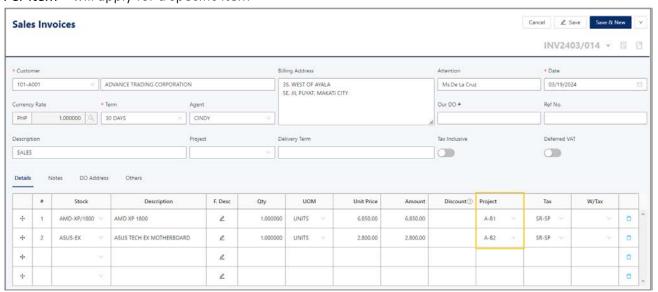

### Per Item – will apply for a specific item

For further concerns regarding this matter, please contact support to assist you or create ticket thru this link <a href="https://support.qne.com.ph">https://support.qne.com.ph</a>