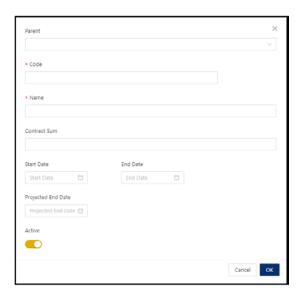

### 2. In *New form,* fill in all the necessary fields

- Parent The mother project of created sub-projects, this is optional.
- Code This is a compulsory field and should be a unique code.
- Name Name of the project, this is a compulsory field.
- Contract Sum The total allotted cost for the project.
- Start Date The date the project actually started; this is optional.
- End Date The date the project actually ended; this is optional.
- **Projected End Date** The targeted date for the project completion, this is optional.
- Active button The button to specify an active or inactive project.