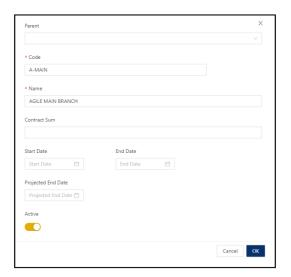

### 2. In *New form,* fill in all the necessary fields

- Parent The mother project of created sub-projects, this is optional.
- Code This is a compulsory field and should be a unique code.
- Name Name of the project, this is a compulsory field.
- Contract Sum The total allotted cost for the project.
- Start Date The date the project actually started; this is optional.
- End Date The date the project actually ended; this is optional.
- **Projected End Date** The targeted date for the project completion, this is optional.
- Active button The button to specify an active or inactive project.

#### 3. Once done, click OK.