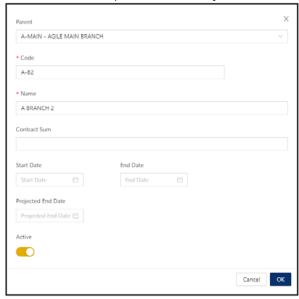

### 2. In *New form,* fill in all the necessary fields

- Parent The mother project of created sub-projects, this is optional.
- Code This is a compulsory field and should be a unique code.
- Name Name of the project, this is a compulsory field.
- Contract Sum The total allotted cost for the project.
- Start Date The date the project actually started; this is optional.
- End Date The date the project actually ended; this is optional.
- **Projected End Date** The targeted date for the project completion, this is optional.
- Active button The button to specify an active or inactive project.

#### 3. Once done, click OK.