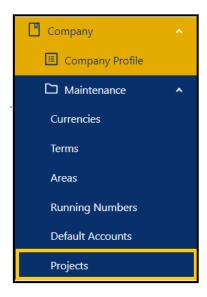

### How to Add, Edit, and Delete Project

#### Overview:

The **Project Module** is an Add-On Module that is used mainly to categorize your transactions and able to generate Financial Reports for each category. This categorization may pertain as your Project, Branch, Location, Department and the likes.

#### Procedure:

In Navigation pane, go to Company > Maintenance > Projects



#### How to Add New Project

1. Click **New** to add a project.





### 2. In *New form,* fill in all the necessary fields

- Parent The mother project of created sub-projects, this is optional.
- Code This is a compulsory field and should be a unique code.
- Name Name of the project, this is a compulsory field.
- Contract Sum The total allotted cost for the project.
- Start Date The date the project actually started; this is optional.
- End Date The date the project actually ended; this is optional.
- **Projected End Date** The targeted date for the project completion, this is optional.
- Active button The button to specify an active or inactive project.



#### 3. Once done, click OK.



#### How to Add New Sub-Project

1. On the Project list view, click the **triple dot** [...] **on*